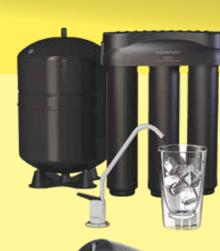

### **Reverse Osmosis** Drinking Water Systems

That remove:
Bacteria
Lead
Copper
PFAS
Nitrites & Nitrates
Heavy Metals
Pesticides